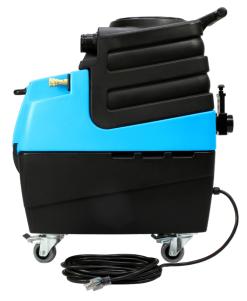

Get ready to speed through automotive details and upholstery cleaning like never before! The HP90 Stingray™ Automotive Detail Extractor packs full-size performance into a compact, mobile-ready body that's brimming with premium features; like a new faucet-fill adapter, molded-in lift handles, and a fresh water drain, that set it apart.

## **SPECIFICATIONS**

- 5 gallon capacity
- Highly maneuverable and easy to lift
- Single vacuum—100 CFM, 130" water lift
- 1,200 watt, super efficient REAL HEAT™ heater system

- · Convenient faucet-fill hose
- Vacuum shut-off float switch prevents over-filling of recovery tank
- Includes 15' hose combo and Air Lite<sup>™</sup> Upholstery Tool