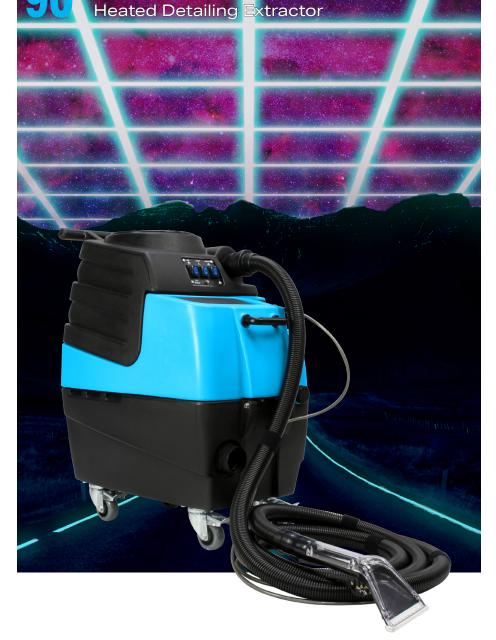

Get ready to speed through automotive details and upholstery cleaning like never before! The HP90 Stingray™ Automotive Detail Extractor packs full-size performance into a compact, mobile-ready body that's brimming with premium features; like a new faucet-fill adapter, molded-in lift handles, and a fresh water drain, that set it apart.

## **SPECIFICATIONS**

- 5 gallon capacity
- Highly maneuverable and easy to lift
- Single vacuum—100 CFM, 130" water lift
- 1,200 watt, super efficient REAL HEAT™ heater system

- · Convenient faucet-fill hose
- Vacuum shut-off float switch prevents over-filling of recovery tank
- Includes 15' hose combo and Air Lite<sup>™</sup> Upholstery Tool