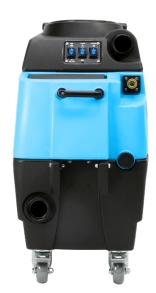

Get ready to speed through automotive details and upholstery cleaning like never before! The HP90 Stingray™ Automotive Detail Extractor packs full-size performance into a compact, mobile-ready body that's brimming with premium features; like a new faucet-fill adapter, molded-in lift handles, and a fresh water drain, that set it apart.

## **SPECIFICATIONS**

- 5 gallon capacity
- Highly maneuverable and easy to lift
- Single vacuum—100 CFM, 130" water lift
- 1,200 watt, super efficient REAL HEAT™ heater system

- · Convenient faucet-fill hose
- Vacuum shut-off float switch prevents over-filling of recovery tank
- Includes 15' hose combo and Air Lite<sup>™</sup> Upholstery Tool