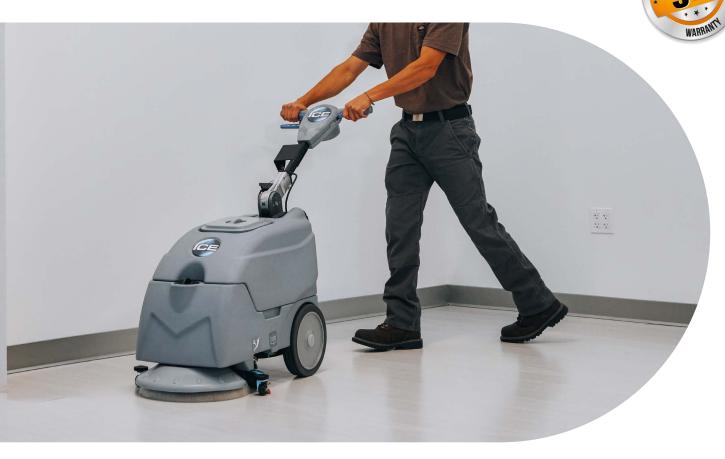

### **Brush Assist**

The all new i15B auto scrubber is the lightweight and flexible cleaning solution for cleaning small surfaces full of corners. The i15B is compact but big in performance. The light weight of the i15B makes it easily transported, even by car. Provided with a gear-driven brush motor, powerful maintenance free AGM battery and the high-quality parts that make all ICE products so durable and efficient.

#### **Benefits**

- · Intuitive, ergonomic controls for simple operation
- · Gear-driven brush motor
- Easy to move squeegee for optimal dry floor performance
- · All new, lightweight and compact design
- · Large opening on recovery tank for easy cleaning
- Working efficiency up to 15,000 ft2/hour
- 24V/34Ah AGM batteries