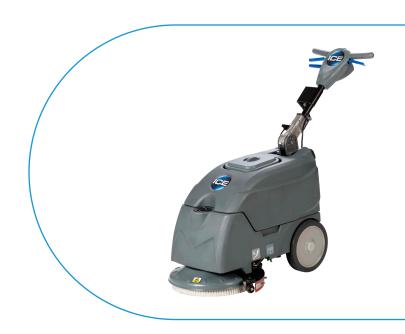

### **Brush Assist**

The all new i15B auto scrubber is the lightweight and flexible cleaning solution for cleaning small surfaces full of corners. The i15B is compact but big in performance. The light weight of the i15B makes it easily transported, even by car. Provided with a gear-driven brush motor, powerful maintenance free AGM battery and the high-quality parts that make all ICE products so durable and efficient.

#### **Benefits**

- · Intuitive, ergonomic controls for simple operation
- · Gear-driven brush motor
- Easy to move squeegee for optimal dry floor performance
- · All new, lightweight and compact design
- · Large opening on recovery tank for easy cleaning
- Working efficiency up to 15,000 ft2/hour
- 24V/34Ah AGM batteries